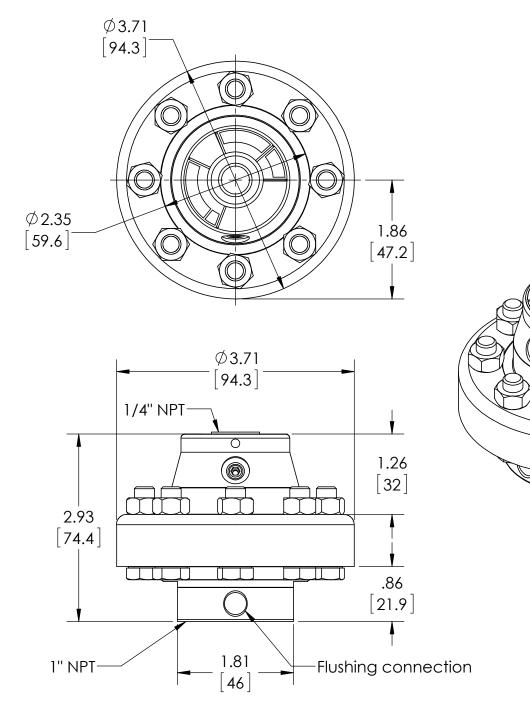

## **SASHCROFT**INC. 250 EAST MAIN STREET STRATFORD, CT 06614

0

| DIMENSIONS IN [] ARE MILLIMETERS |      | REV. | ECO                                          | DESC         | RIPTION       | BY  | DATE      |
|----------------------------------|------|------|----------------------------------------------|--------------|---------------|-----|-----------|
|                                  |      | Α    | 0005001                                      | RELEASED (   | GENERAL DIMS. | MJS | 7/20/2010 |
| This print certified correct for |      |      | General Dimensions                           |              |               |     |           |
| Customer's Name                  |      |      | TYPE: 101, 201, 301                          |              |               |     |           |
|                                  |      |      | PROCESS CONN: 1" - INSTRUMENT CONN: 1/4" NPT |              |               |     |           |
|                                  |      |      | THREADED DIAPHRAGM SEAL W/ FLUSHING CONN.    |              |               |     |           |
| Customer's Order No.             |      | D    | rawn MJS                                     | Date 7/20/10 | Date of Issue |     |           |
| Ashcroft Order No.               |      |      | hecked                                       | Date         | SHEET-1 Rev   |     | Rev.      |
| Certified by                     | Date | A    | pproved                                      | Date         | 70A328        | 9   | A         |